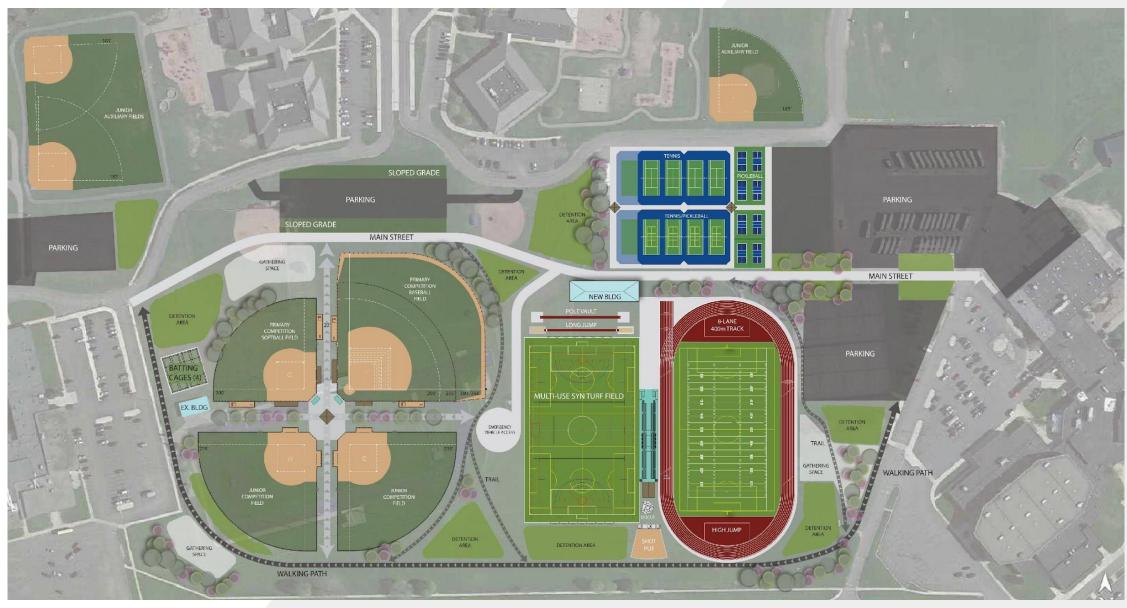

IAL VIEW**



# SITE/FLOOR PLAN- STEAM ADDITION



#### SAS K-12 Steam Vision (draft):

Saline Science, Technology, Engineering, Arts, and Mathematics programming will support students in developing a design-thinking mindset anchored in empathy, research, creating and solving real-world problems that will equip them to thrive in a global society and benefit the broader community. From in-school opportunities to extension experiences to club participation, all SAS students will have access to STEAM.





**HIGH SCHOOL – STEAM ADDITION** 



#### **HIGH SCHOOL – STEAM ADDITION**



#### **HIGH SCHOOL – STEAM ADDITION**

# SITE/FLOOR PLAN-WEIGHT ROOM ADDITION





#### **HIGH SCHOOL – WEIGHT ROOM ADDITION**



#### **HIGH SCHOOL – WEIGHT ROOM ADDITION**

## LIBERTY / MIDDLE SCHOOL ATHLETICS





#### **HORNET OPERATIONS CENTER**

**AERIAL VIEW 2** 

2023.05.03

P22-715



## **PLAYGROUNDS - SITE PLAN**



# **PLAYGROUNDS - EQUIPMENT**



OmniSpin Oodle Swing We-saw

# HARVEST ROOF & PARKING LOT

HIGH SCHOOL HVAC