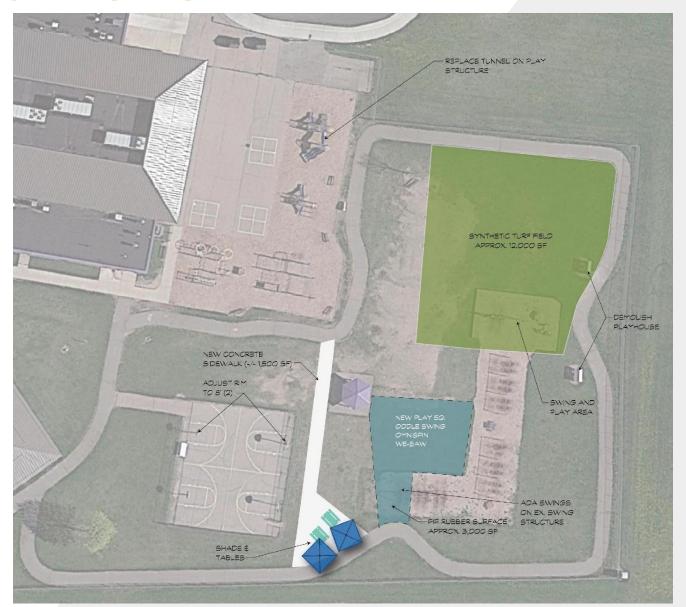

, Engineering, Arts, and Mathematics programming will support students in developing a design-thinking mindset anchored in empathy, research, creating and solving real-world problems that will equip them to thrive in a global society and benefit the broader community. From in-school opportunities to extension experiences to club participation, all SAS students will have access to STEAM.





**HIGH SCHOOL – STEAM ADDITION** 



#### **HIGH SCHOOL – STEAM ADDITION**



#### **HIGH SCHOOL – STEAM ADDITION**

# SITE/FLOOR PLAN-WEIGHT ROOM ADDITION





#### **HIGH SCHOOL – WEIGHT ROOM ADDITION**



#### **HIGH SCHOOL – WEIGHT ROOM ADDITION**

## LIBERTY / MIDDLE SCHOOL ATHLETICS





#### **HORNET OPERATIONS CENTER**

**AERIAL VIEW 2** 

2023.05.03

P22-715



## **PLAYGROUNDS - SITE PLAN**



# **PLAYGROUNDS - EQUIPMENT**



OmniSpin Oodle Swing We-saw

# HARVEST ROOF & PARKING LOT

HIGH SCHOOL HVAC