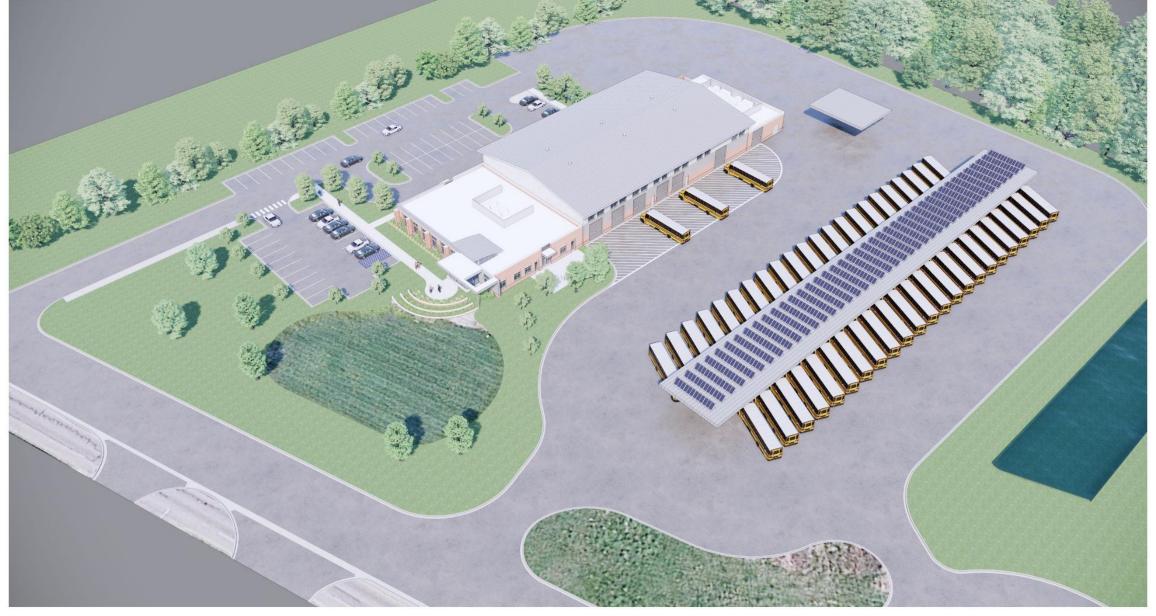

L VIEW**



# SITE/FLOOR PLAN- STEAM ADDITION



#### SAS K-12 Steam Vision (draft):

Saline Science, Technology, Engineering, Arts, and Mathematics programming will support students in developing a design-thinking mindset anchored in empathy, research, creating and solving real-world problems that will equip them to thrive in a global society and benefit the broader community. From in-school opportunities to extension experiences to club participation, all SAS students will have access to STEAM.





**HIGH SCHOOL – STEAM ADDITION** 



#### **HIGH SCHOOL – STEAM ADDITION**



#### **HIGH SCHOOL – STEAM ADDITION**

# SITE/FLOOR PLAN-WEIGHT ROOM ADDITION





#### **HIGH SCHOOL – WEIGHT ROOM ADDITION**



#### **HIGH SCHOOL – WEIGHT ROOM ADDITION**

## LIBERTY / MIDDLE SCHOOL ATHLETICS





#### **HORNET OPERATIONS CENTER**

**AERIAL VIEW 2** 

2023.05.03

P22-715



## **PLAYGROUNDS - SITE PLAN**



# **PLAYGROUNDS - EQUIPMENT**



OmniSpin Oodle Swing We-saw

# HARVEST ROOF & PARKING LOT

HIGH SCHOOL HVAC