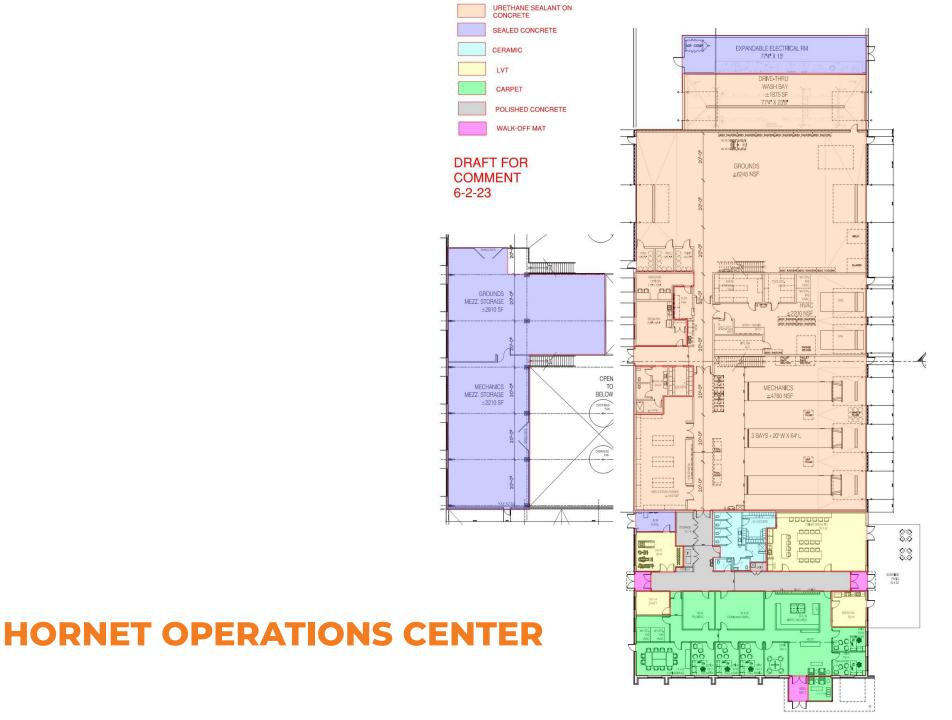

raft):

Saline Science, Technology, Engineering, Arts, and Mathematics programming will support students in developing a design-thinking mindset anchored in empathy, research, creating and solving real-world problems that will equip them to thrive in a global society and benefit the broader community. From in-school opportunities to extension experiences to club participation, all SAS students will have access to STEAM.





**HIGH SCHOOL – STEAM ADDITION** 



#### **HIGH SCHOOL – STEAM ADDITION**



#### **HIGH SCHOOL – STEAM ADDITION**

# SITE/FLOOR PLAN-WEIGHT ROOM ADDITION





#### **HIGH SCHOOL – WEIGHT ROOM ADDITION**



#### **HIGH SCHOOL – WEIGHT ROOM ADDITION**

## LIBERTY / MIDDLE SCHOOL ATHLETICS





#### **HORNET OPERATIONS CENTER**

**AERIAL VIEW 2** 

2023.05.03

P22-715



## **PLAYGROUNDS - SITE PLAN**



# **PLAYGROUNDS - EQUIPMENT**



OmniSpin Oodle Swing We-saw

# HARVEST ROOF & PARKING LOT

HIGH SCHOOL HVAC